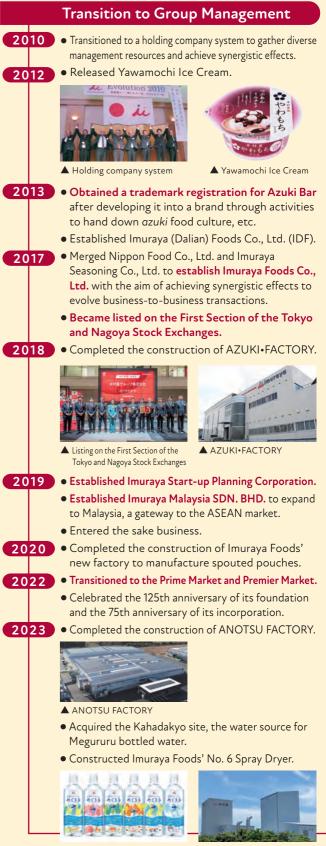

Mie Prefecture.

### • Seasoning Business

We powderize, liquidize and granulate extracts from vegetables, seafood, and livestock meat to sell them to domestic and international food manufacturers, etc., as commercial seasonings.





2021

2022 2023 (FY)

3

# Non-Financial Highlights

Number of Employees of Our Group





For unchanging happiness, we continue to change and move towards the future.

# History of Imuraya's "Distinctive Management"

On November 15, 1896, Wazo IMURA began confectionery production in Matsusaka Town, linan County, Mie Prefecture (now Matsusaka City) and founded a Japanese confectionery shop. Since the foundation of the shop, we have continued to provide new products while maintaining a sense of universality under the philosophy of "Continuity and Change."





1974 • Released Chilled Nikuman and Anman.

A Megururu bottled water

▲ No. 6 Spray Dryer (on the right)

### Overview of the Holding Company (as of April 1, 2024)

### Imuraya Group Co., Ltd.

Head office location: 7-1-1 Takachaya, Tsu City,

|                | Mie Prefecture 514-8530 Japan |  |
|----------------|-------------------------------|--|
| Phone:         | +81(0)59-234-2131             |  |
| Foundation:    | 1896                          |  |
| Incorporation: | April 1947                    |  |
| Capital:       | 2,576,530,000 yen             |  |



Head office of Imuraya Group

### Overviews of the Operating Companies (as of April 1, 2024)

### Imuraya Co., Ltd.

| Head office location: 7-1-1 Takachaya, Tsu City, Mie Prefecture |                  |
|----------------------