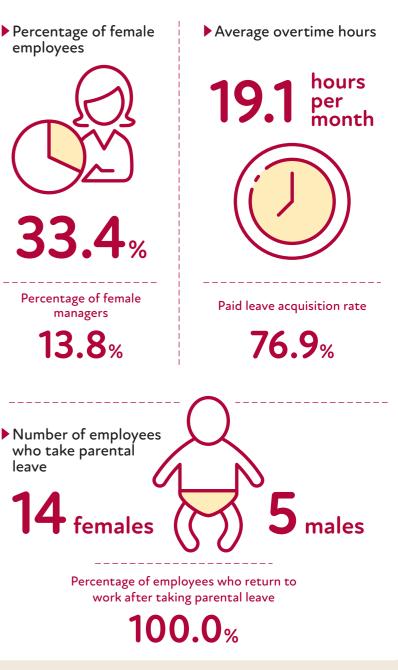

# Non-Financial Highlights

Number of Employees of Our Group

For unchanging happiness, we continue to change and move towards the future.