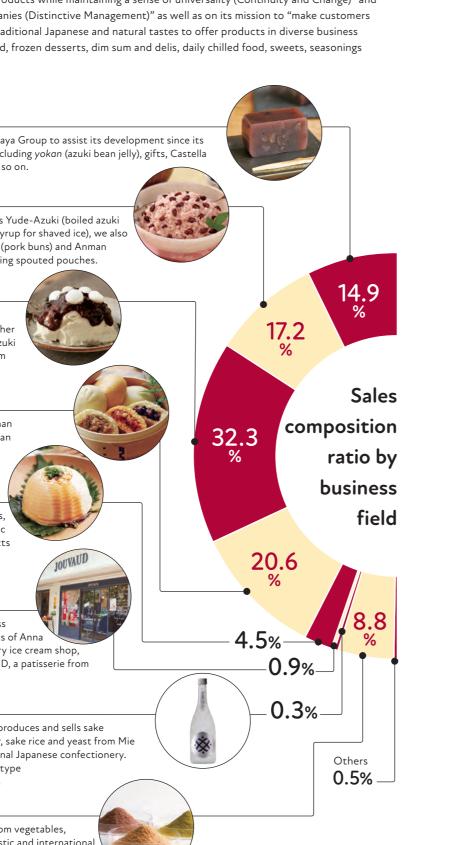

## Attempts to Move into Diverse Fields to Make More Customers Smile with Deliciousness

Based on its ideas of "continuing to provide new products while maintaining a sense of universality (Continuity and Change)" and "pursuing originality without imitating other companies (Distinctive Management)" as well as on its mission to "make customers smile with deliciousness," Imuraya Group utilizes traditional Japanese and natural tastes to offer products in diverse business fields, such as those focused on confectionery, food, frozen desserts, dim sum and delis, daily chilled food, sweets, seasonings and VISON business.

### Confectionery Business.

Confectionery has been the core business of Imuraya Group to assist its development since its foundation. We offer a wide range of products, including yokan (azuki bean jelly), gifts, Castella (sponge cake) dorayaki (azuki bean pancakes) and so on.

### • Food Business

In addition to traditional Japanese sweets, such as Yude-Azuki (boiled azuki beans), zenzai (azuki bean soup) and Kori-Mitsu (syrup for shaved ice), we also offer microwavable frozen products like Nikuman (pork buns) and Anman (azuki bean buns) as well as OEM products, including spouted pouches.

### Ice Cream Business

Utilizing our strengths, we manufacture and sell distinctive Japanese-style ice creams as well as other original ice creams, as exemplified by Azuki Bar (azuki bean ice bars) and Yawamochi Ice Cream (ice cream topped with mochi or warabimochi).

### Dim Sum and Deli Business

We manufacture and sell products, such as Nikuman (pork buns) and Anman (azuki bean buns), which can be enjoyed warm at any time using in-store steamers.

### Daily Chilled Food Business.

Responding quickly to changes in dietary lifestyles, such as greater preference for long-life and organic food as well as for small portions, we offer products like tofu and chilled Nikuman (pork buns) and Anman (azuki bean buns).

### Sweets Business

We are engaged in various sweets-related business activities, such as online sales of branded products of Anna Miller's as well as operation of Waryokado, a luxury ice cream shop, and the Japanese branches of La maison JOUVAUD, a patisserie from southern France.

### VISON Business

We operate two shops, namely Fukuwagura that produces and sells sake (Japanese rice wine) rooted in terroirs using water, sake rice and yeast from Mie Prefecture and Kashiho Imuraya that sells traditional Japanese confectionery. Both of those shops are located at VISON resort-type commercial facilities in Taki Town, Mie Prefecture.

### • Seasoning Business

We powderize, liquidize and granulate extracts from vegetables, seafood, and livestock meat to sell them to domestic and international food manufacturers, etc., as commercial seasonings.