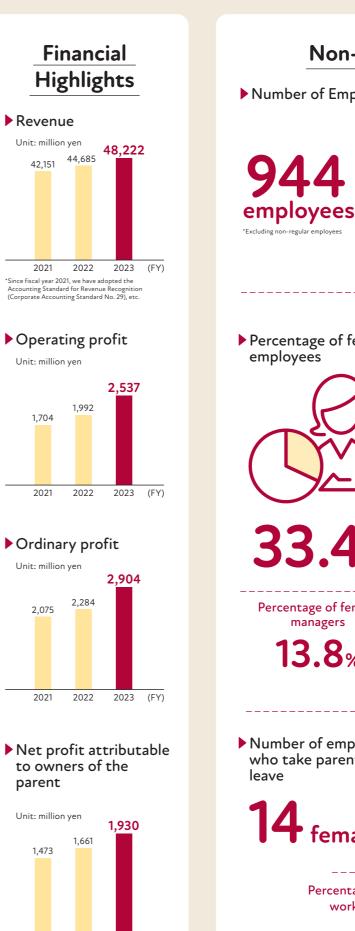

lated business activities, such as online sales of branded products of Anna Miller's as well as operation of Waryokado, a luxury ice cream shop, and the Japanese branches of La maison JOUVAUD, a patisserie from southern France.

### VISON Business

We operate two shops, namely Fukuwagura that produces and sells sake (Japanese rice wine) rooted in terroirs using water, sake rice and yeast from Mie Prefecture and Kashiho Imuraya that sells traditional Japanese confectionery. Both of those shops are located at VISON resort-type commercial facilities in Taki Town, Mie Prefecture.

### • Seasoning Business

We powderize, liquidize and granulate extracts from vegetables, seafood, and livestock meat to sell them to domestic and international food manufacturers, etc., as commercial seasonings.





2021

2022 2023 (FY)

3

# Non-Financial Highlights

Number of Employees of Our Group





For unchanging happiness, we continue to change and move towards the future.

# History of Imuraya's "Distinctive Management"

On November 15, 1896, Wazo IMURA began confectionery production in Matsusaka Town, linan County, Mie Prefecture (now Matsusaka City) and founded a Japanese confectionery shop. Since the foundation of the shop, we have continued to provide new products while maintaining a sense of universality under the philosophy of "Continuity and Change."





1974 • Released Chilled Nikuman and Anman.

A Megururu bottled water

▲ No. 6 Spray Dryer (on the right)

### Overview of the Holding Company (as of April 1, 2024)

### Imuraya Group Co., Ltd.

Head office location: 7-1-1 Takachaya,