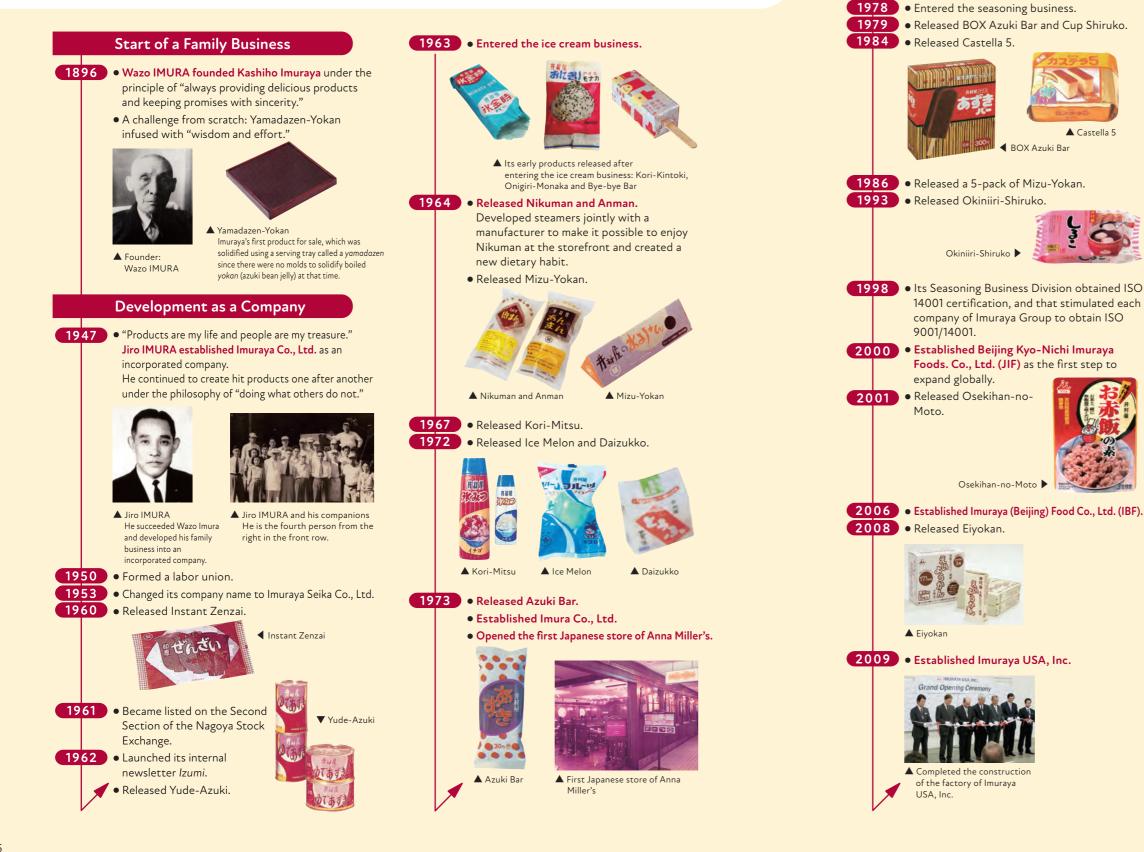

# History of Imuraya's "Distinctive Management"

On November 15, 1896, Wazo IMURA began confectionery production in Matsusaka Town, linan County, Mie Prefecture (now Matsusaka City) and founded a Japanese confectionery shop. Since the foundation of the shop, we have continued to provide new products while maintaining a sense of universality under the philosophy of "Continuity and Change."

1974 • Released Chilled Nikuman and Anman.

A Megururu bottled water

▲ No. 6 Spray Dryer (on the right)